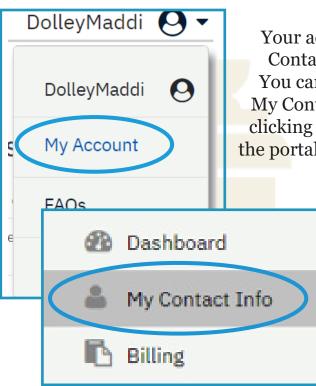

Your account information lives on the My Contact Info page in the Modern Portal. You can access this page either by clicking My Contact Info in the lefthand menu, or by clicking on your username in the top right of the portal and selecting "My Account" from the dropdown menu.